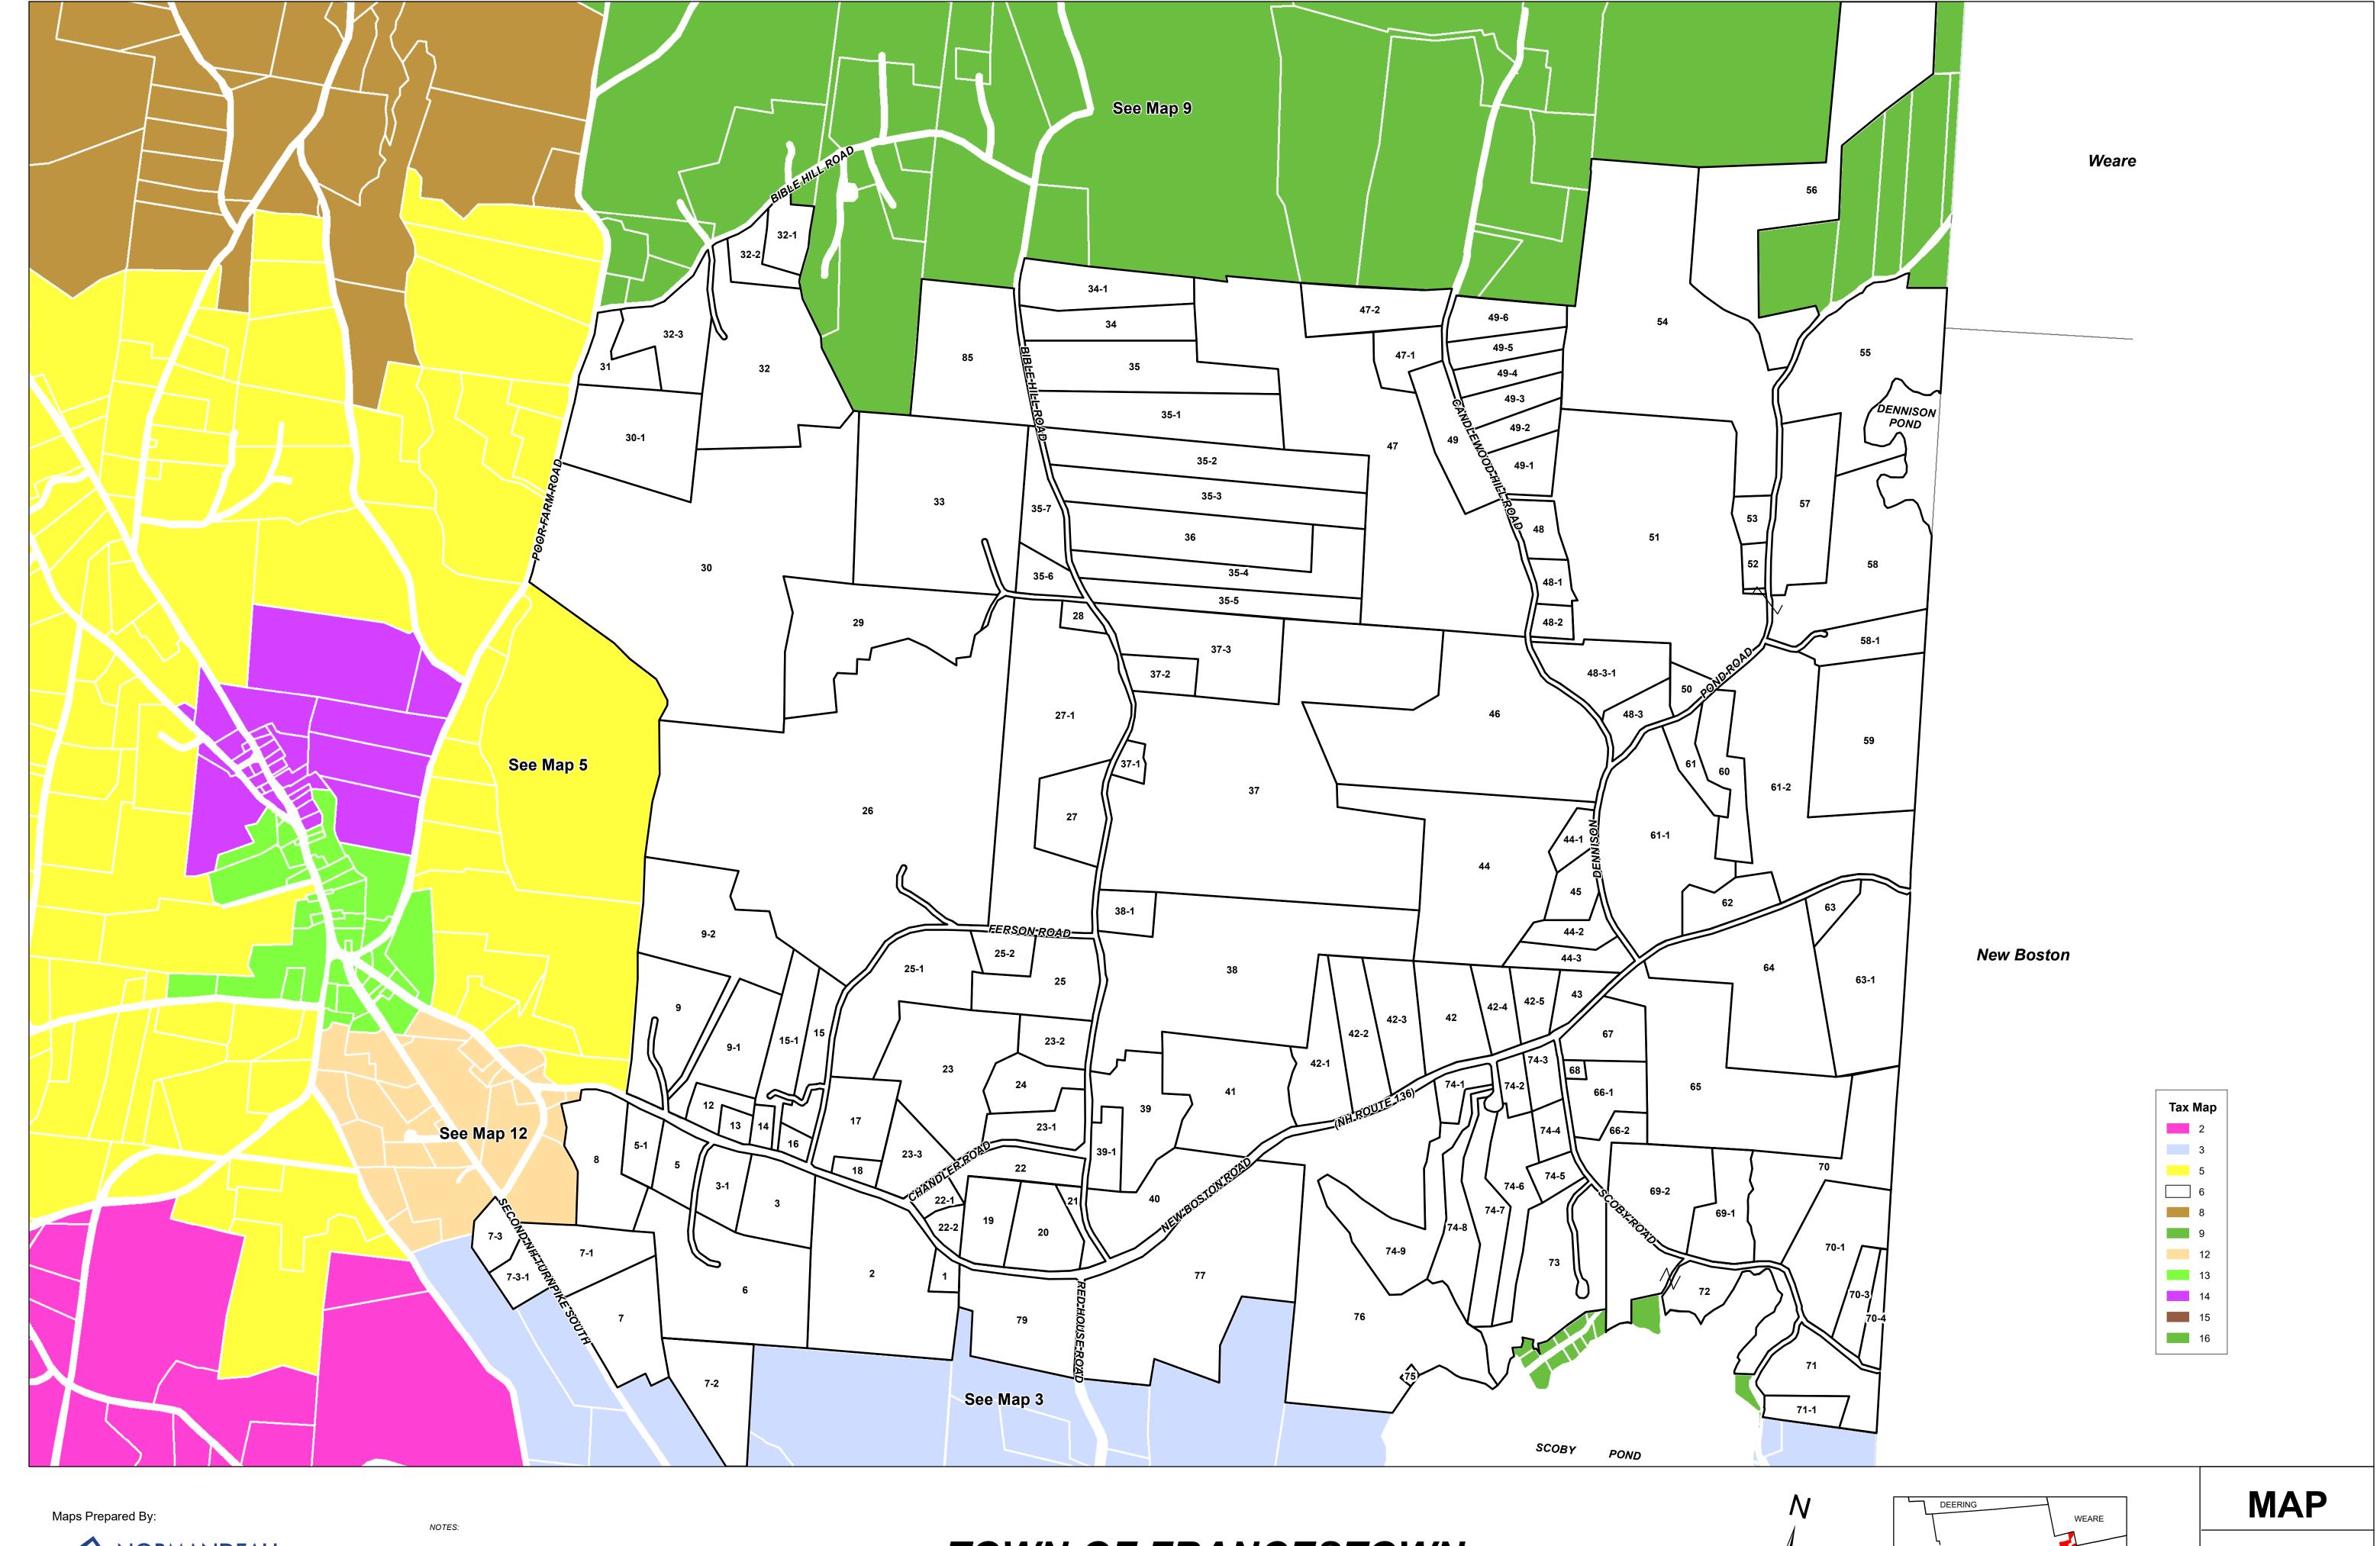

NORMANDEAU

ASSOCIATES

ENVIRONMENTAL CONSULTANTS

25 Nashua Road Bedford, NH 03110 (603) 472-5191 www.normandeau.com 1. PLAN OF REFERENCE: TAX MAP 6 "TOWN OF FRANCESTOWN HILLSBOROUGH COUNTY, NEW HAMPSHIRE" BY JAMES W. SEWALL COMPANY, OLD TOWN, MAINE DATED 1972

2. PLAN OF REFERENCE: "911 INDEX MAP FOR THE TOWN OF FRANCESTOWN" BY T.F. MORAN INC. BEDFORD, NH. UNDATED.

3. TAX MAPS HAVE BEEN PREPARED TO SHOW APPROXIMATE LOT AND STREET LOCATIONS.
INFORMATION IS NOT TO BE USED FOR DEED DESCRIPTIONS.

4. BORDERING TOWN BORDERS PROVIDED BY NH GRANIT.
5. LAST REVISIONS BY NORMANDEAU ASSOCIATES, INC ON JUNE 9, 2023.

## TOWN OF FRANCESTOWN

HILLSBOROUGH COUNTY, NEW HAMPSHIRE

0 350 700

6