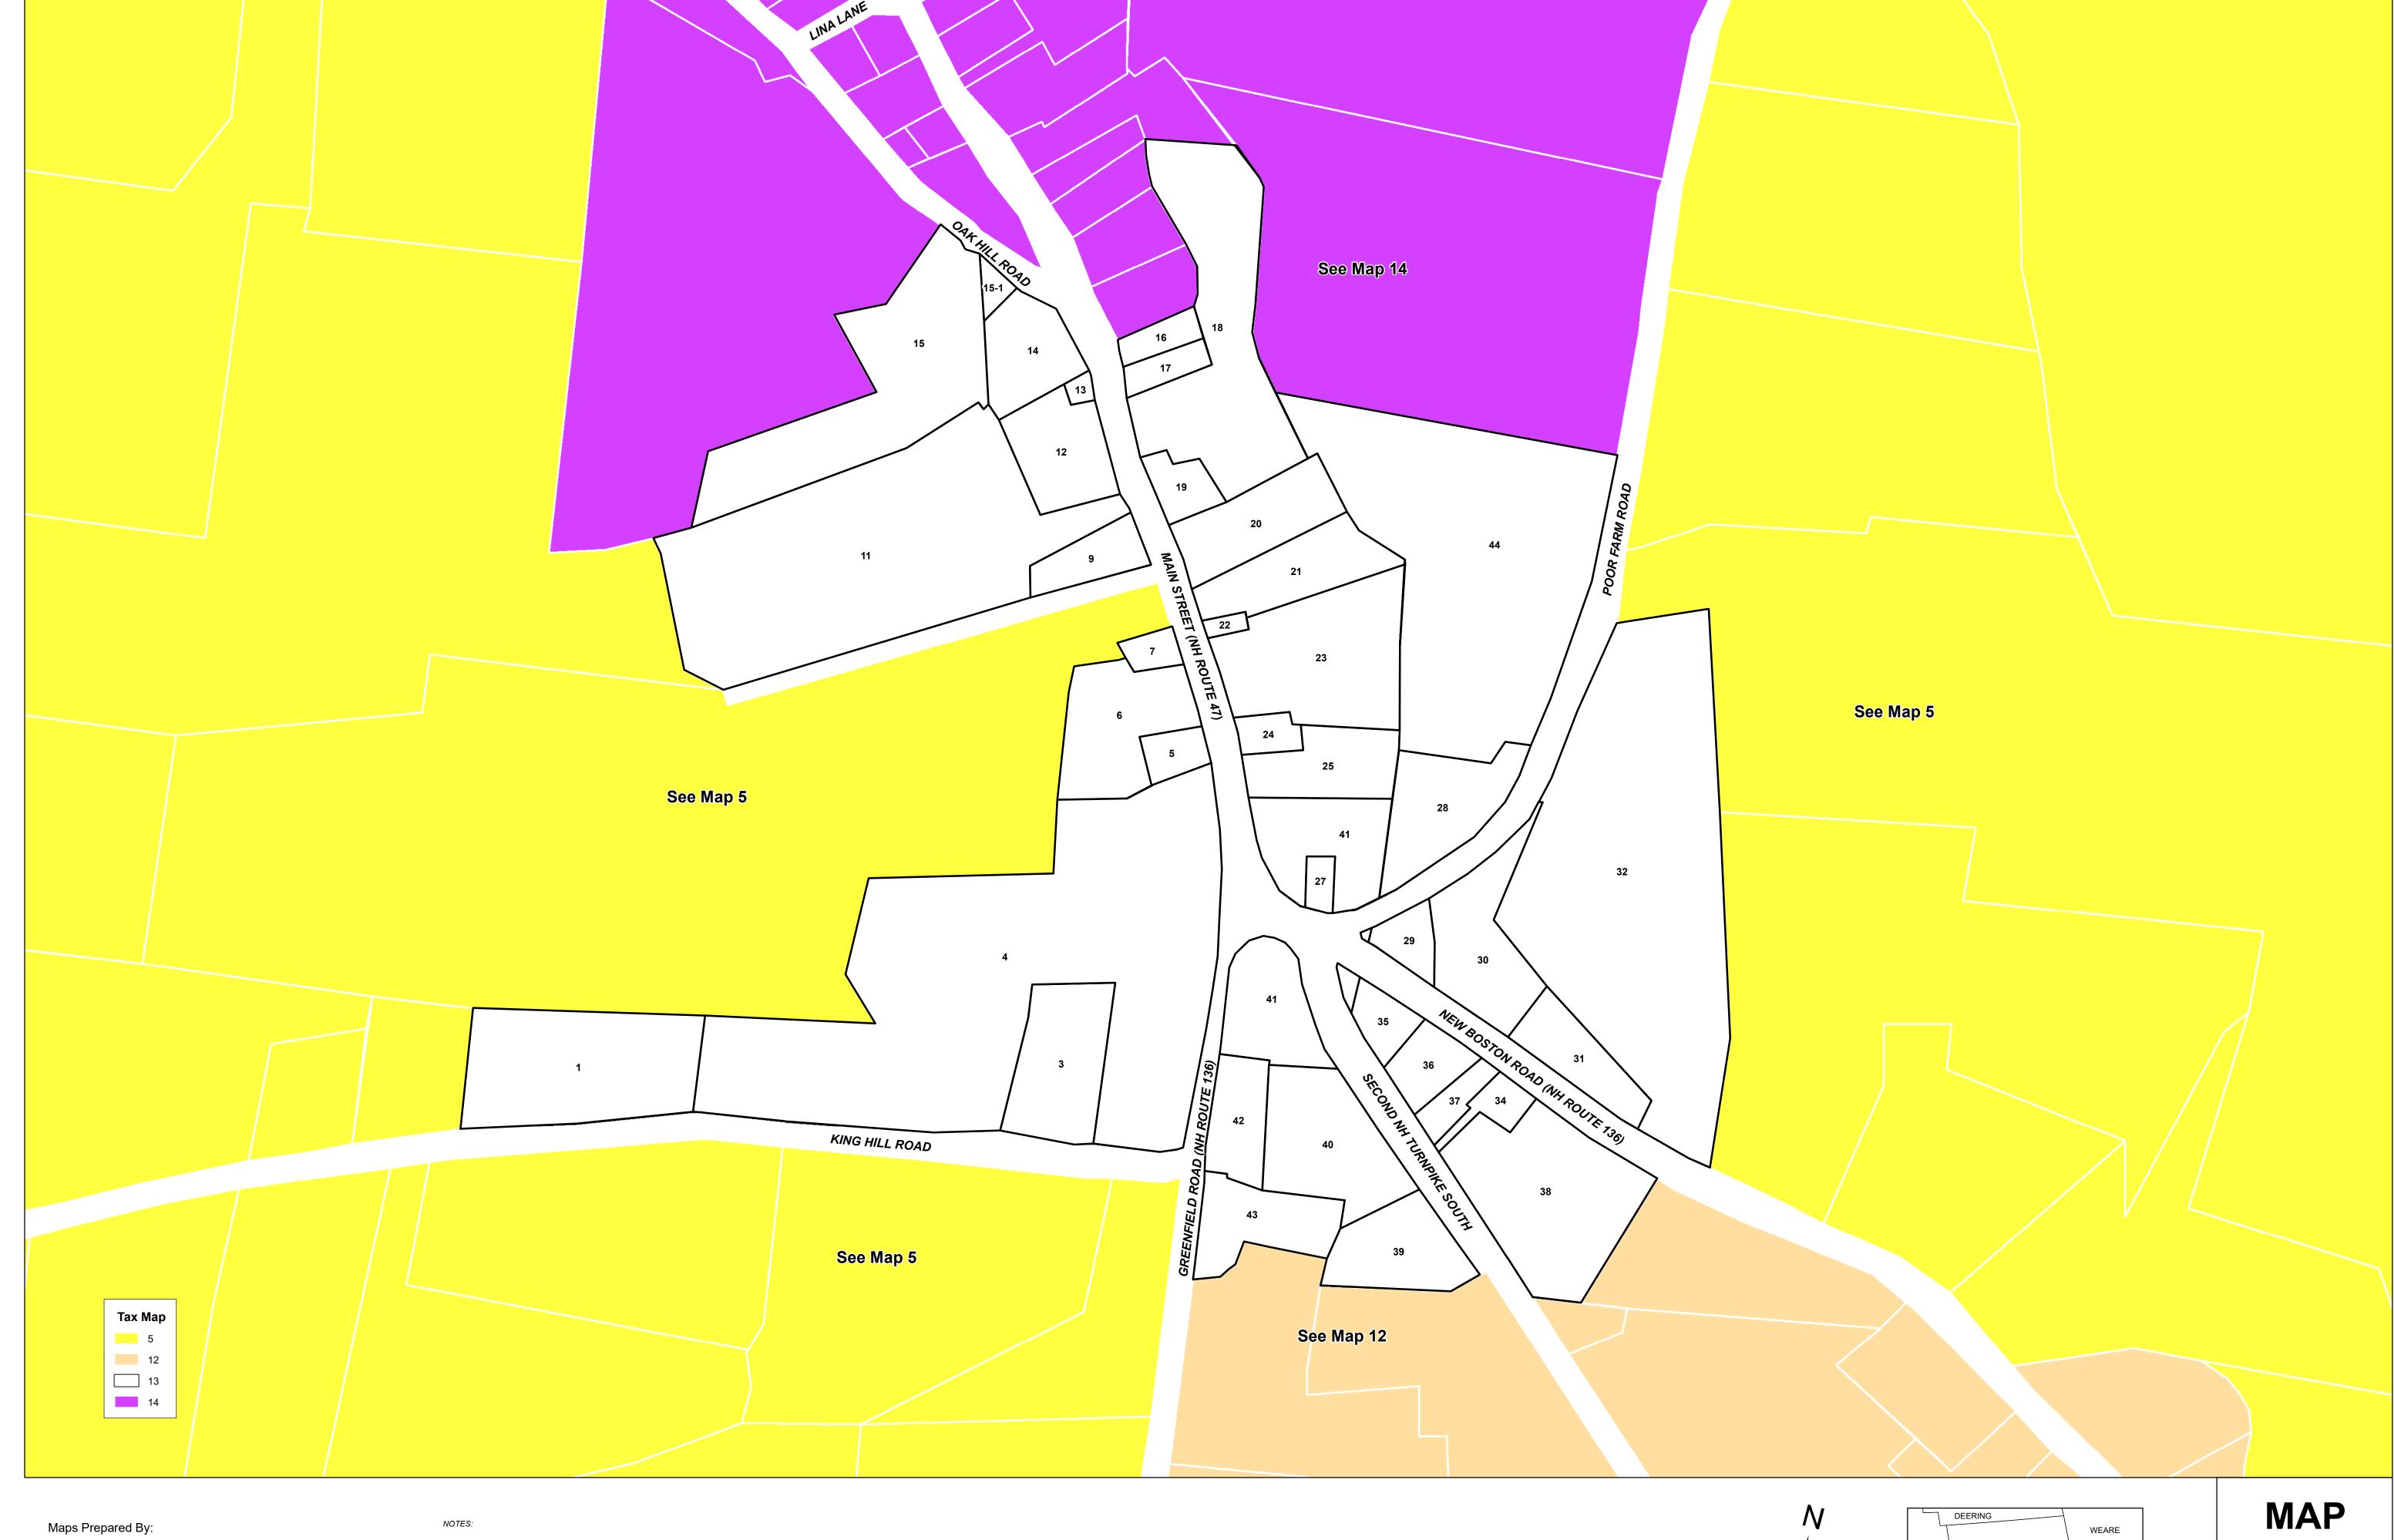

Maps I Tepared by

25 Nashua Road Bedford, NH 03110 (603) 472-5191 www.normandeau.com

1. PLAN OF REFERENCE: TAX MAP 13 "TOWN OF FRANCESTOWN HILLSBOROUGH COUNTY, NEW HAMPSHIRE" BY JAMES W. SEWALL COMPANY, OLD TOWN, MAINE DATED 1972

2. PLAN OF REFERENCE: "911 INDEX MAP FOR THE TOWN OF FRANCESTOWN" BY T.F. MORAN INC. BEDFORD, NH. UNDATED.

3. TAX MAPS HAVE BEEN PREPARED TO SHOW APPROXIMATE LOT AND STREET LOCATIONS.
INFORMATION IS NOT TO BE USED FOR DEED DESCRIPTIONS.

4. BORDERING TOWN BORDERS PROVIDED BY NH GRANIT.

5. LAST REVISIONS BY NORMANDEAU ASSOCIATES, INC ON JULY 1, 2021.

TOWN OF FRANCESTOWN

HILLSBOROUGH COUNTY, NEW HAMPSHIRE

DEERING
WEARE
BENNINGTON
FRANCESTOWN
NEW BOSTON
GREENFIELD
LYNDEBOROUGH

13