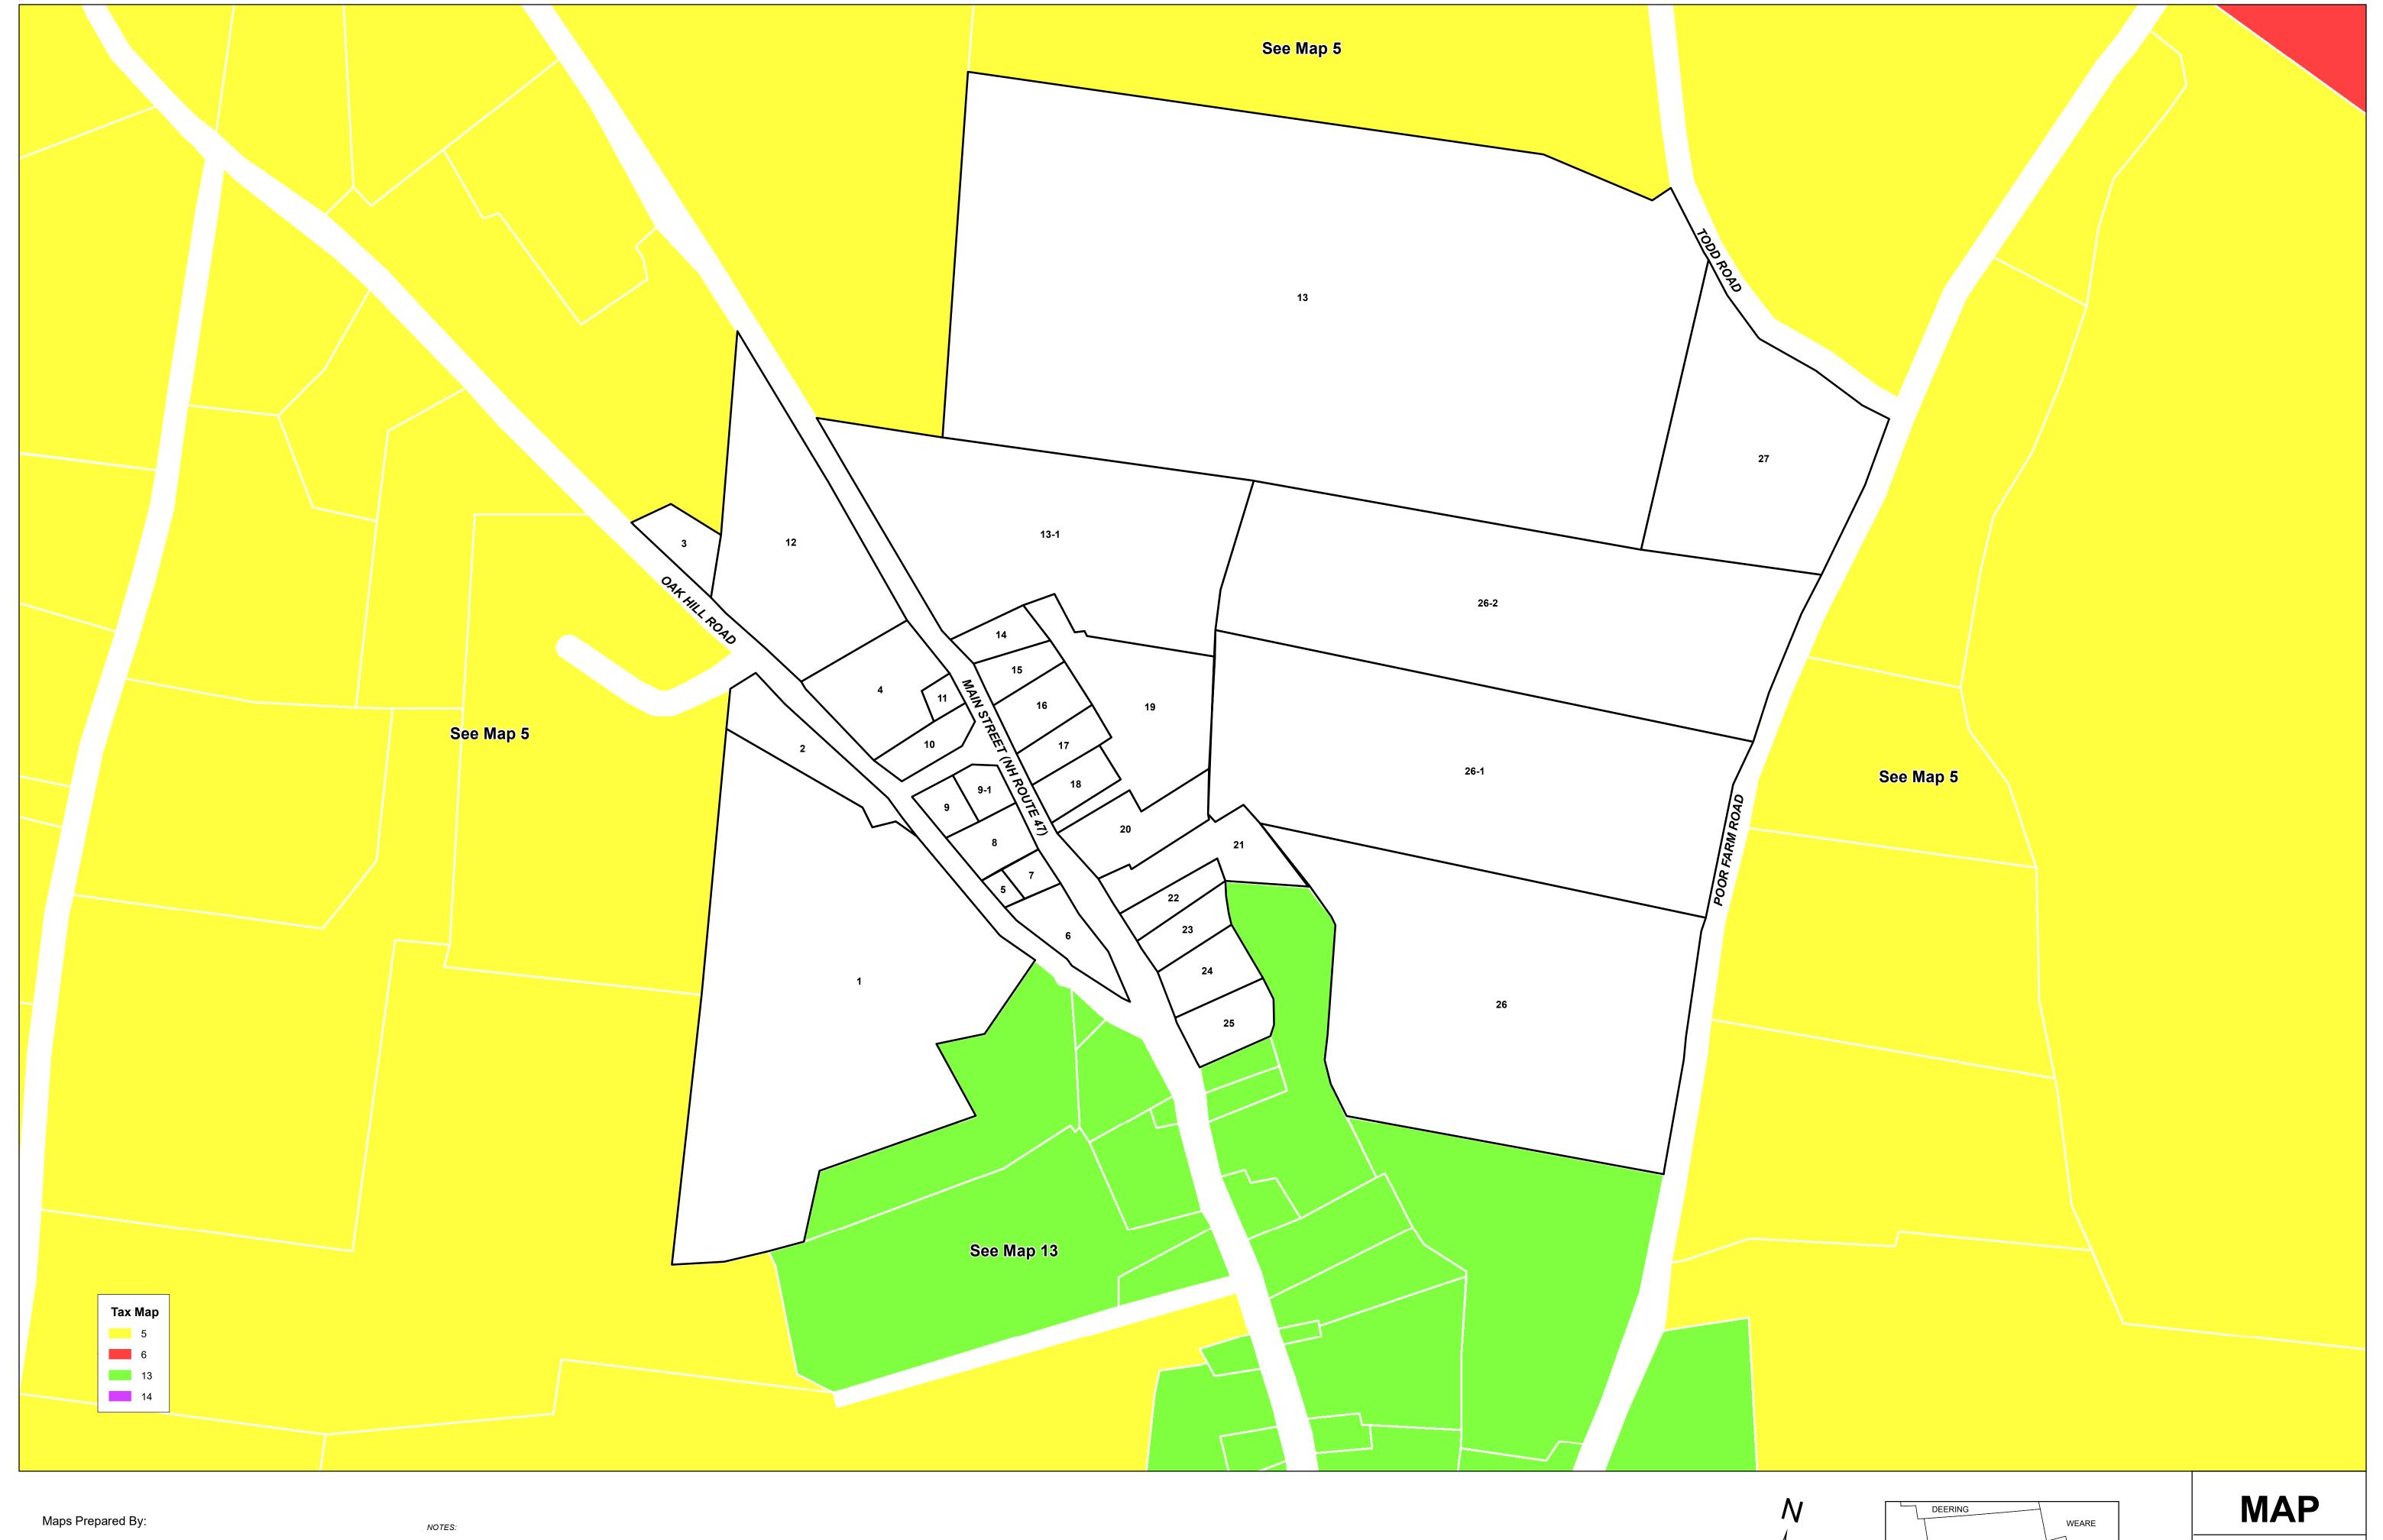

NORMANDEAU

ASSOCIATES

ENVIRONMENTAL CONSULTANTS

25 Nashua Road Bedford, NH 03110
(603) 472-5191 www.normandeau.com

1. PLAN OF REFERENCE: TAX MAP 14 "TOWN OF FRANCESTOWN HILLSBOROUGH COUNTY, NEW HAMPSHIRE" BY JAMES W. SEWALL COMPANY, OLD TOWN, MAINE DATED 1972

2. PLAN OF REFERENCE: "911 INDEX MAP FOR THE TOWN OF FRANCESTOWN" BY T.F. MORAN INC. BEDFORD, NH. UNDATED.

3. TAX MAPS HAVE BEEN PREPARED TO SHOW APPROXIMATE LOT AND STREET LOCATIONS.
INFORMATION IS NOT TO BE USED FOR DEED DESCRIPTIONS.

4. BORDERING TOWN BORDERS PROVIDED BY NH GRANIT.

5. LAST REVISIONS BY NORMANDEAU ASSOCIATES, INC ON JULY 1, 2021.

## TOWN OF FRANCESTOWN

HILLSBOROUGH COUNTY, NEW HAMPSHIRE

14