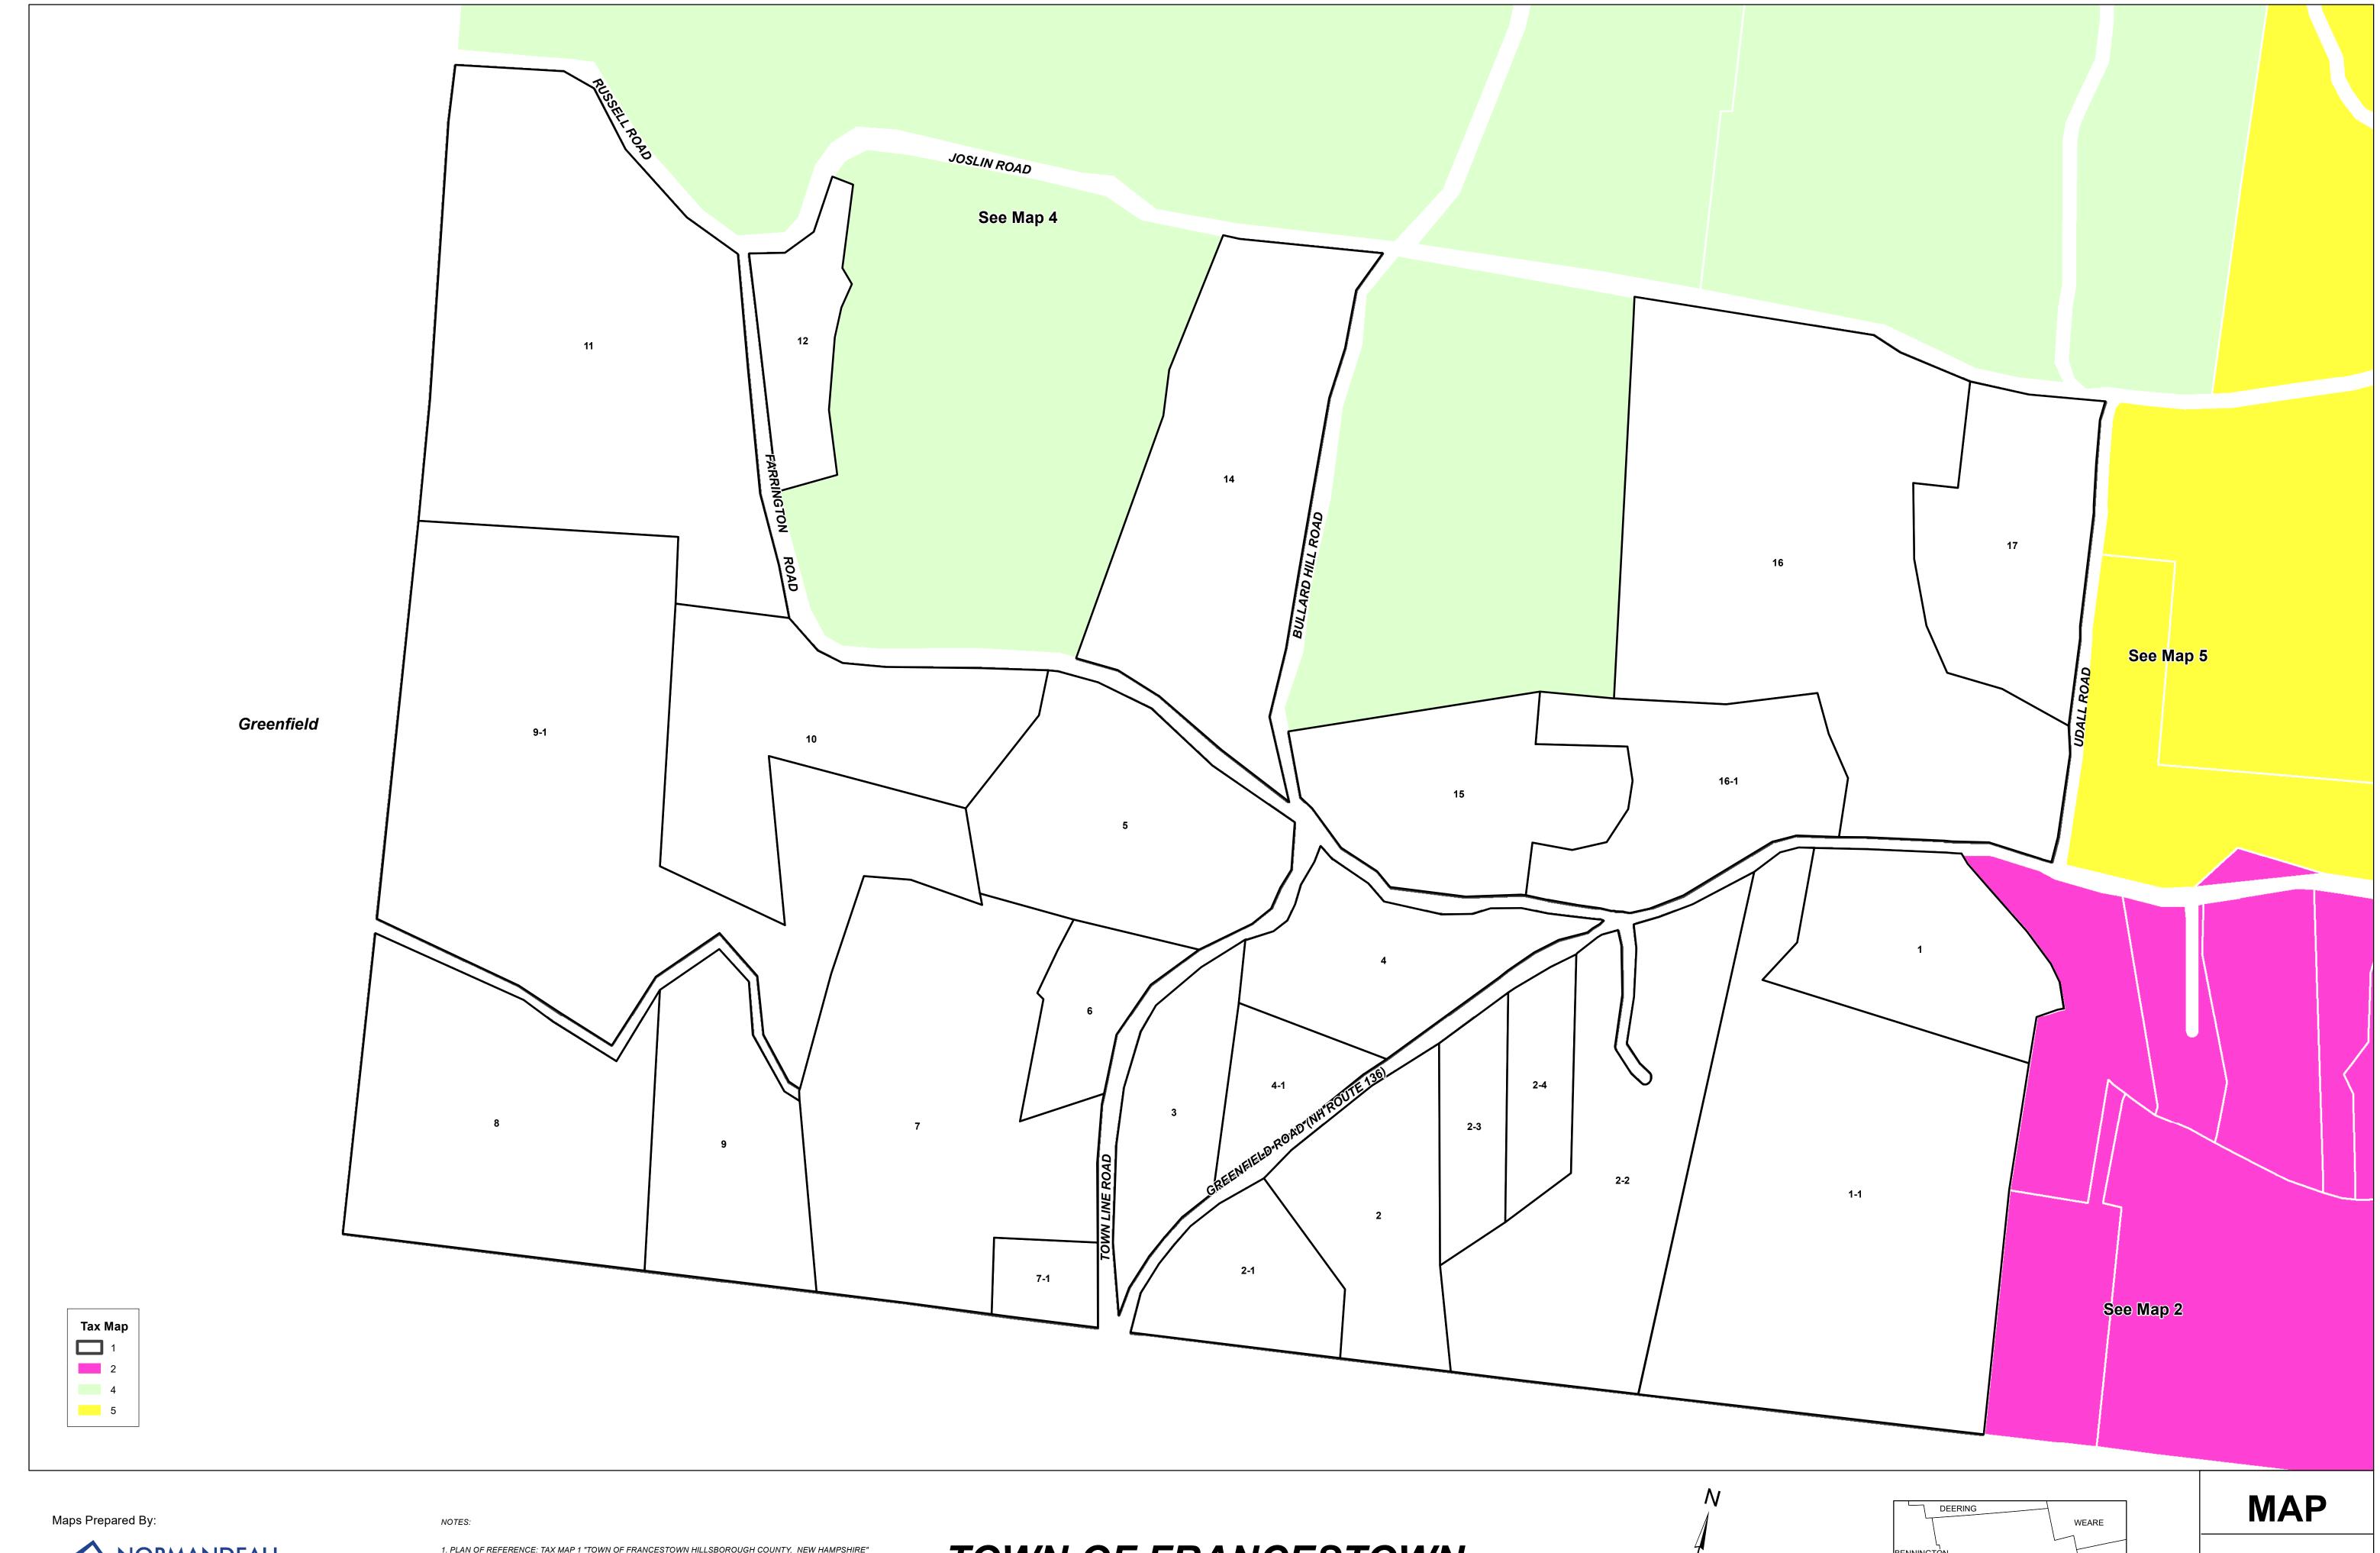

1. PLAN OF REFERENCE: TAX MAP 1 "TOWN OF FRANCESTOWN HILLSBOROUGH COUNTY, NEW HAMPSHIRE" BY JAMES W. SEWALL COMPANY, OLD TOWN, MAINE DATED 1972

2. PLAN OF REFERENCE: "911 INDEX MAP FOR THE TOWN OF FRANCESTOWN" BY T.F. MORAN INC. BEDFORD, NH. UNDATE 3. TAX MAPS HAVE BEEN PREPARED TO SHOW APPROXIMATE LOT AND STREET LOCATIONS. INFORMATION IS NOT TO BE USED FOR DEED DESCRIPTIONS.

4. BORDERING TOWN BORDERS PROVIDED BY NH GRANIT.

5. LAST REVISIONS BY NORMANDEAU ASSOCIATES, INC ON MAY 17, 2019.

TOWN OF FRANCESTOWN

HILLSBOROUGH COUNTY, NEW HAMPSHIRE

DEERING

WEARE

BENNINGTON

FRANCESTOWN

NEW BOSTON

GREENFIELD